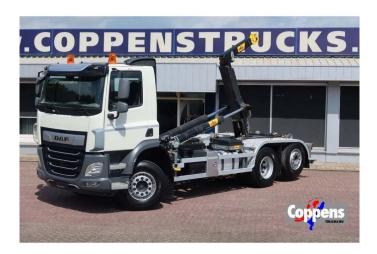

## DAF 20 Tons Hyva 6x2 Euro 6

Construction Hook arm system Year 2021 ld 41-bvx-7 **Axle configuration** 6x2 **Transmission** Automatic Mileage 23.000 km Fuel Diesel **Emissionclass** Euro 6 **Gross weight** 26.000 kg Load capacity 15.050 kg Weight 10.950 kg Cabin kind Day Air conditioning Aluminium fuel tank Anti-lock braking system ASR Central doorlocking Climate control Comfort seat with heating Coupling Ringfeder Cruise control Extending bumper **Accessories** Flashing lights - Work lights Fog lights Heated driver's seat Heavy duty engine brake Immobiliser Lock diff Outside temperature display Radio/CD player Visor