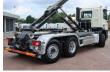

## DAF 20 Tons Hyva 6x2 Euro 6

Construction Hook arm system Year 2021 ld 41-bvx-7 **Axle configuration** 6x2 **Transmission** Automatic Mileage 23.000 km Fuel Diesel **Emissionclass** Euro 6 **Gross weight** 26.000 kg Load capacity 15.050 kg Weight 10.950 kg Cabin kind Day Air conditioning Aluminium fuel tank Anti-lock braking system ASR Central doorlocking Climate control Comfort seat with heating Coupling Ringfeder Cruise control Extending bumper **Accessories** Flashing lights - Work lights Fog lights Heated driver's seat Heavy duty engine brake Immobiliser Lock diff Outside temperature display Radio/CD player Visor