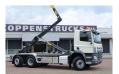

## DAF 20 Tons Hyva 6x2 Euro 6

Construction Hook arm system Year 2021 ld 41-bvx-7 **Axle configuration** 6x2 **Transmission** Automatic Mileage 23.000 km Fuel Diesel **Emissionclass** Euro 6 **Gross weight** 26.000 kg Load capacity 15.050 kg Weight 10.950 kg Cabin kind Day Air conditioning Aluminium fuel tank Anti-lock braking system ASR Central doorlocking Climate control Comfort seat with heating Coupling Ringfeder Cruise control Extending bumper **Accessories** Flashing lights - Work lights Fog lights Heated driver's seat Heavy duty engine brake Immobiliser Lock diff Outside temperature display Radio/CD player Visor